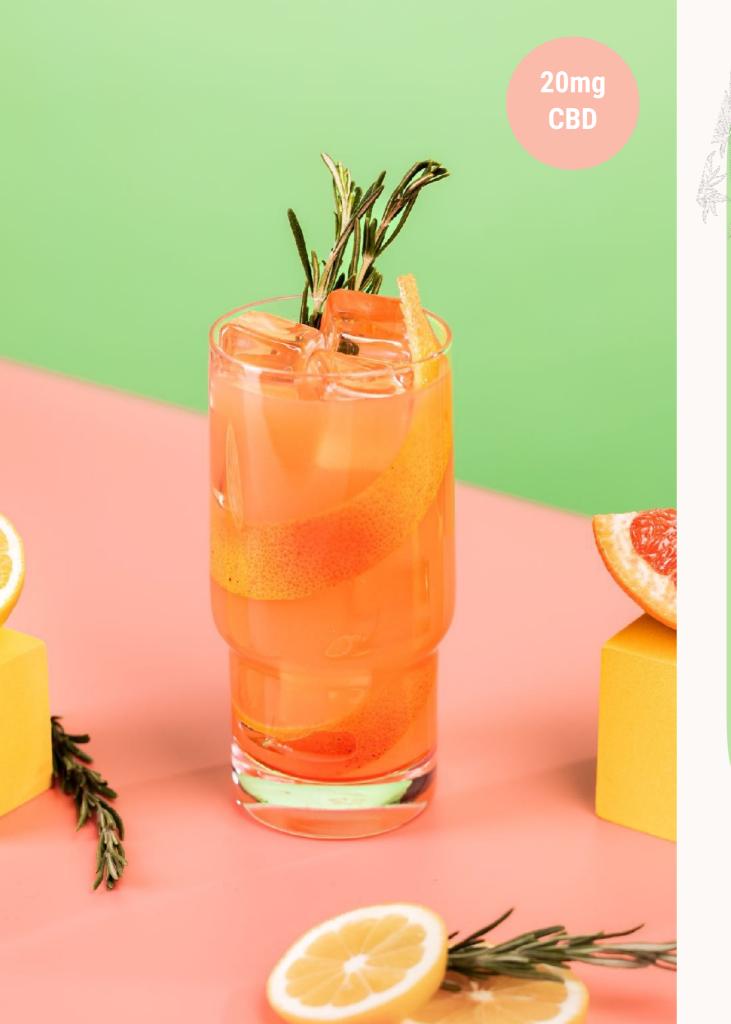

### **Essence Paloma**

20mg CBD | 25 Calories

### **INGREDIENTS**

1 1/2 oz Flora Essence3/4 oz Fresh Lime Juice3/4 oz Simple Syrup1 oz Grapefruit JuiceKosher Salt (optional)\*

### **GLASSWARE**

Collins Glass

### **GARNISH**

Fresh Rosemary, Grapefruit Slice

### **METHOD**

Combine the first four ingredients in a shaker with ice and shake vigorously to chill. Fine strain into a saltrimmed collins glass. Garnish with grapefruit slice and rosemary.

\*Add an optional salt rim to help balance the bitterness of the grape#ruit.