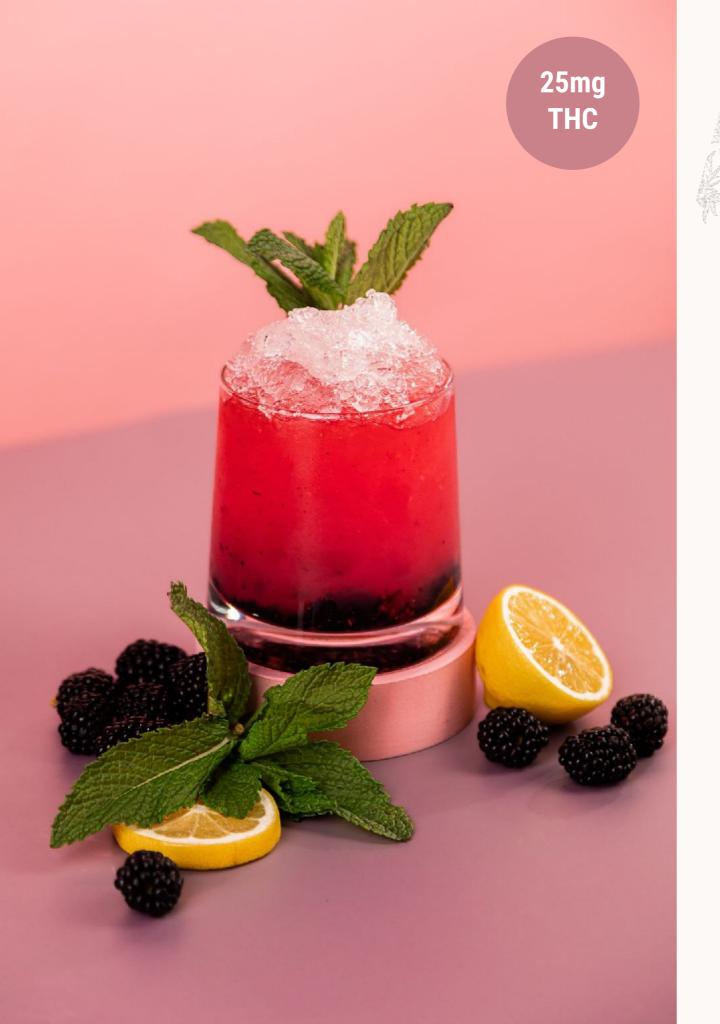

# **Blackberry Smash**

25mg Delta 8 THC | 20 Calories

### **INGREDIENTS**

2 oz Flora Essence3/4 oz Fresh Lemon Juice3/4 oz Blackberry Syrup

### **GLASSWARE**

Rocks Glass

### **GARNISH**

Blackberries

#### **METHOD**

Muddle 3-4 blackberries in the bottom of a rocks glass. In a cocktail shaker with ice, add all ingredients and shake hard. Strain into your rocks glass with muddled blackberries, add crushed ice, and serve.