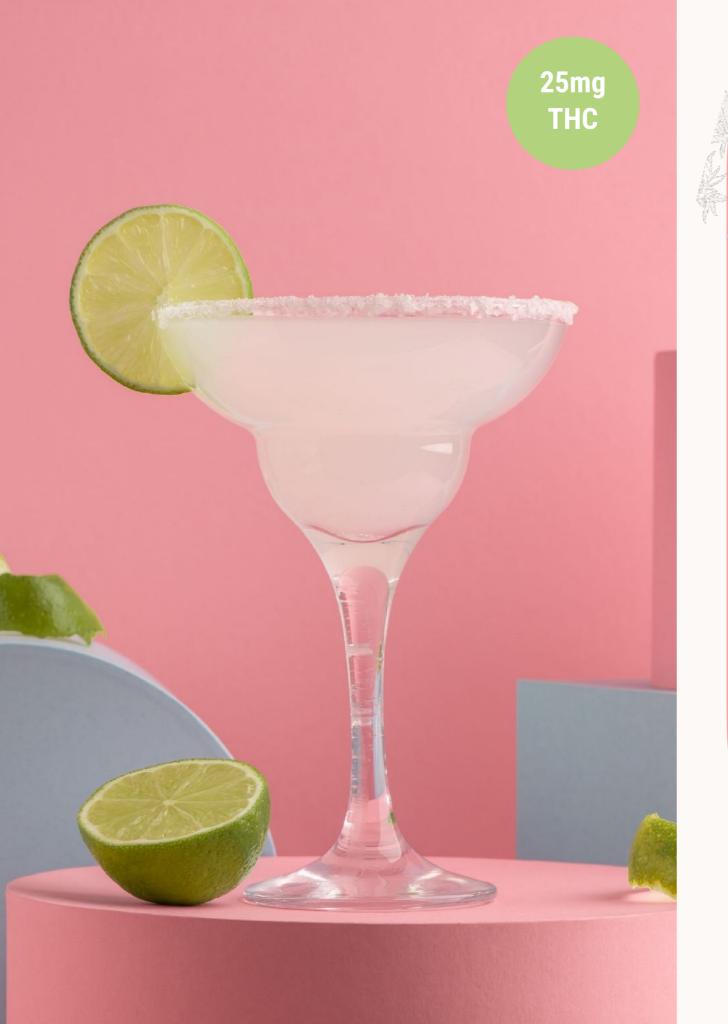

### **Essence Paloma**

20mg CBD | 25 Calories

### **INGREDIENTS**

1 1/2 oz Flora Essence3/4 oz Fresh Lime Juice3/4 oz Simple Syrup1 oz Grapefruit JuiceKosher Salt (optional)\*

### **GLASSWARE**

Collins Glass

### **GARNISH**

Fresh Rosemary, Grapefruit Slice

### **METHOD**

Combine the first four ingredients in a shaker with ice and shake vigorously to chill. Fine strain into a saltrimmed collins glass. Garnish with grapefruit slice and rosemary.

\*Add an optional salt rim to help balance the bitterness of the grape#ruit.