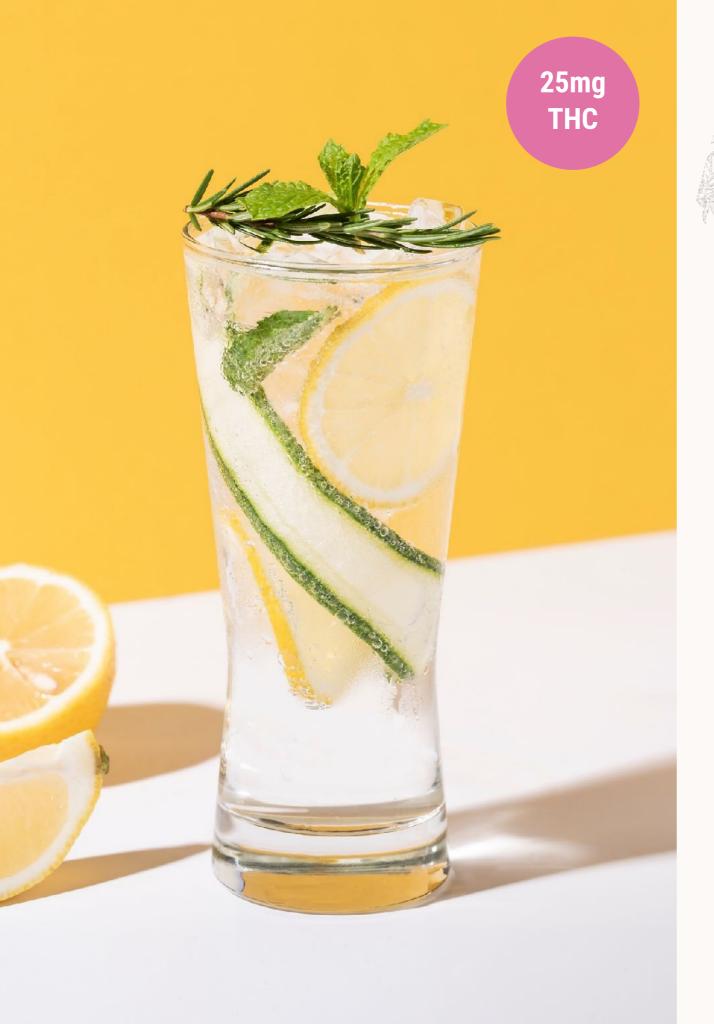

# Flora Highball

25mg Delta 8 THC | 0 Calories

### **INGREDIENTS**

**2 oz** Flora Delta 8 Seltzer Water 3-10 Fresh Mint Leaves

### **GLASSWARE**

Highball/Collins Glass

### **GARNISH**

Fresh herbs, cucumber, citrus, sliced berries

### **METHOD**

Combine all ingredients to a highball glass with ice. Garnish with your choice of fresh cucumber, herbs, citrus, and berries.

\*Have fun with your garnish! Fresh herbs, cucumber, citrus, or even sliced berries are all great highball garnishes!