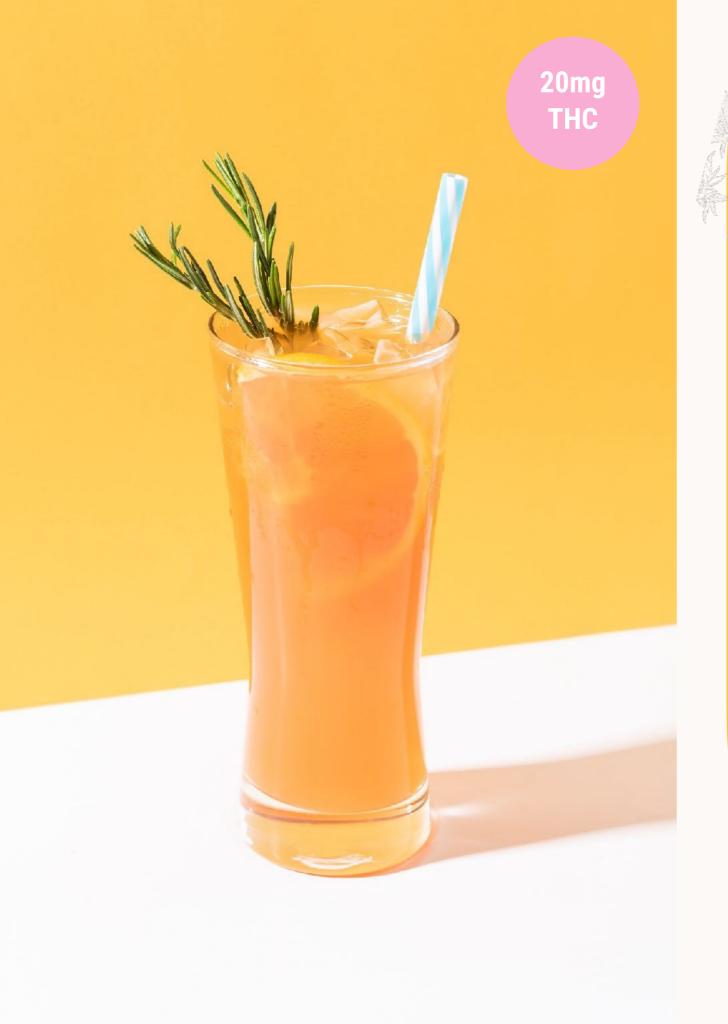

# **Orange Crush**

20mg Delta 8 THC | 30 Calories

### **INGREDIENTS**

1 1/2 oz Flora Delta 83/4 oz Fresh Lemon Juice3/4 oz Simple Syrup1 oz Orange Juice

### **GLASSWARE**

Collins Glass

### **GARNISH**

Orange Slice, Rosemary

### **METHOD**

Combine all ingredients in a shaker with ice. Shake vigorously to chill. Strain into a collins glass over ice Garnish with an orange slice and rosemary sprig..