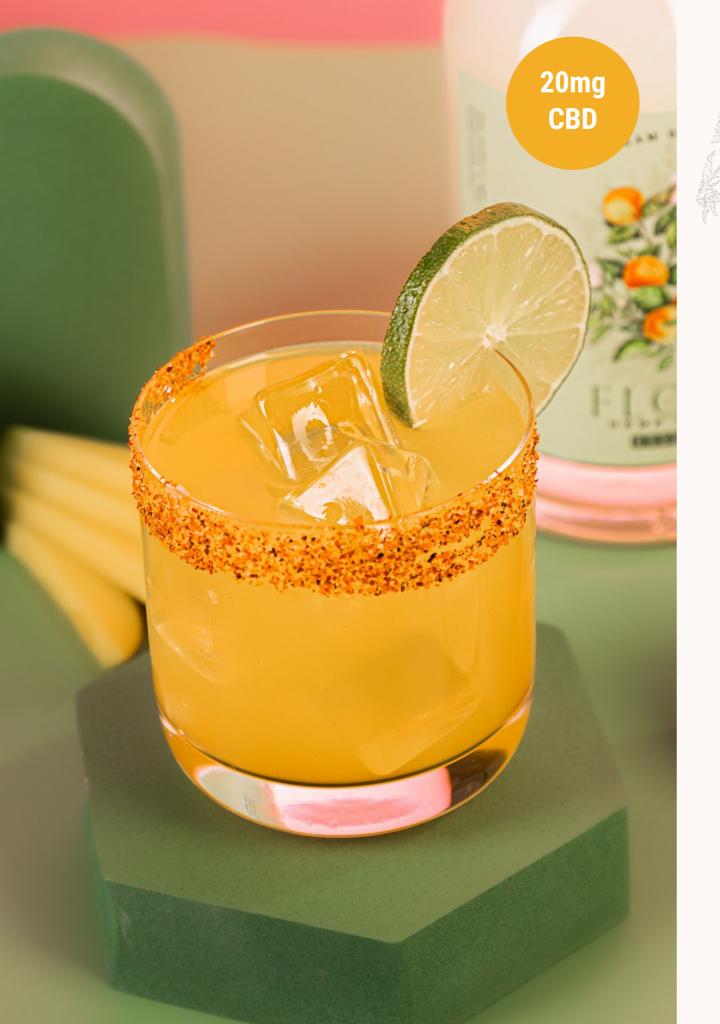

# Mango Flora-Rita

20mg CBD | 40 Calories

### **INGREDIENTS**

1 1/2 oz Flora Essence3/4 oz Fresh Lime Juice3/4 oz Mango Syrup1 oz Mango Puree or Nectar

### **GLASSWARE**

Rocks Glass

### **GARNISH**

Lime, Tajin Rim

### **METHOD**

Add all ingredients to a cocktail shaker with ice and shake hard to chill. Strain into a tajin-rimmed rocks glass with ice. Garnish with a lime wheel and serve.