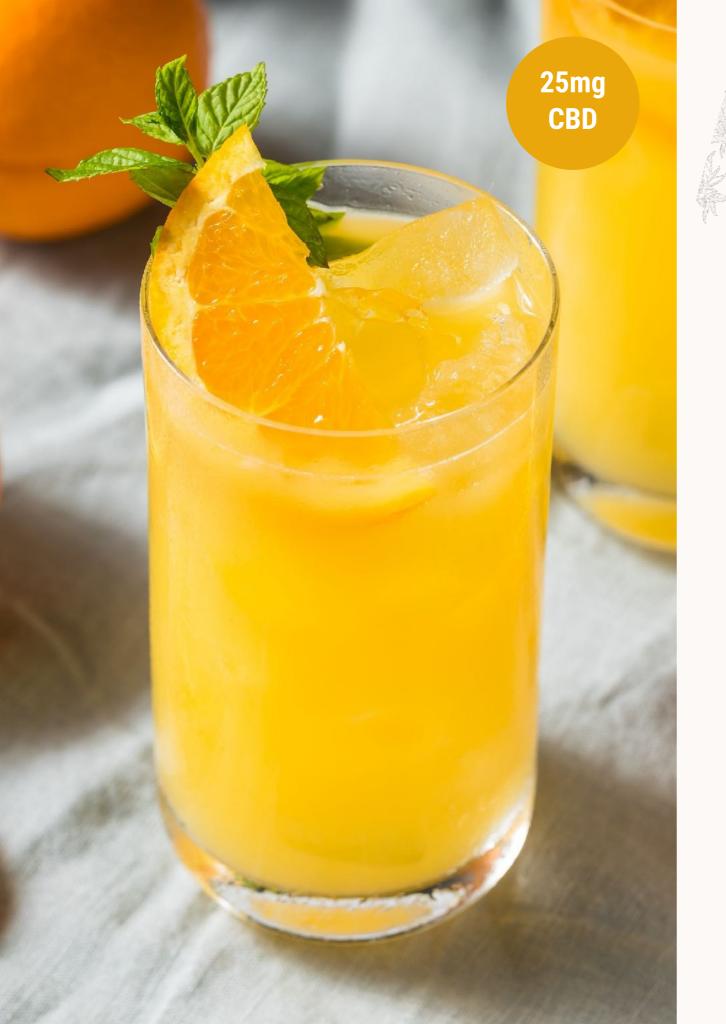

### Flora Screwdriver

25mg CBD | 25 Calories

### **INGREDIENTS**

2 oz Flora Essence Fresh Orange Juice

### **GLASSWARE**

Highball/Collins Glass

### **GARNISH**

Fresh Mint, Orange Slice

### **METHOD**

n a collins glass with ice add Flora Essence and top with freshly squeezed orange juice. Garnish with an orange slice and mint sprig and serve.

\*The Flora Screwdriver is a great brunch cocktail to help you recover from a hangover!