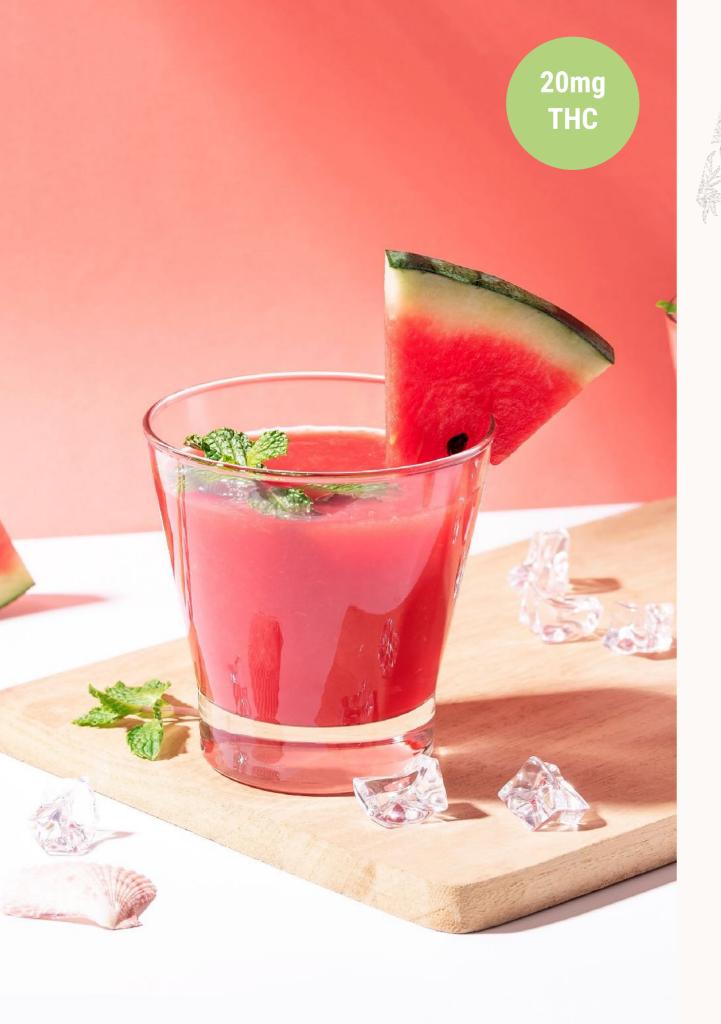

### **Watermelon Sour**

20mg Delta 8 THC | 25 Calories

### **INGREDIENTS**

1 1/2 oz Flora Delta 83/4 oz Fresh Lime Juice3/4 oz Watermelon SyrupWatermelon Juice

### **GLASSWARE**

Rocks Glass

### **GARNISH**

Fresh Mint, Watermelon Slice

### **METHOD**

Combine first three ingredients in a shaker with ice and shake hard too chill. Strain into a rocks glass over ice and top with fresh watermelon juice. Garnish with mint sprigs and a watermelon slice.