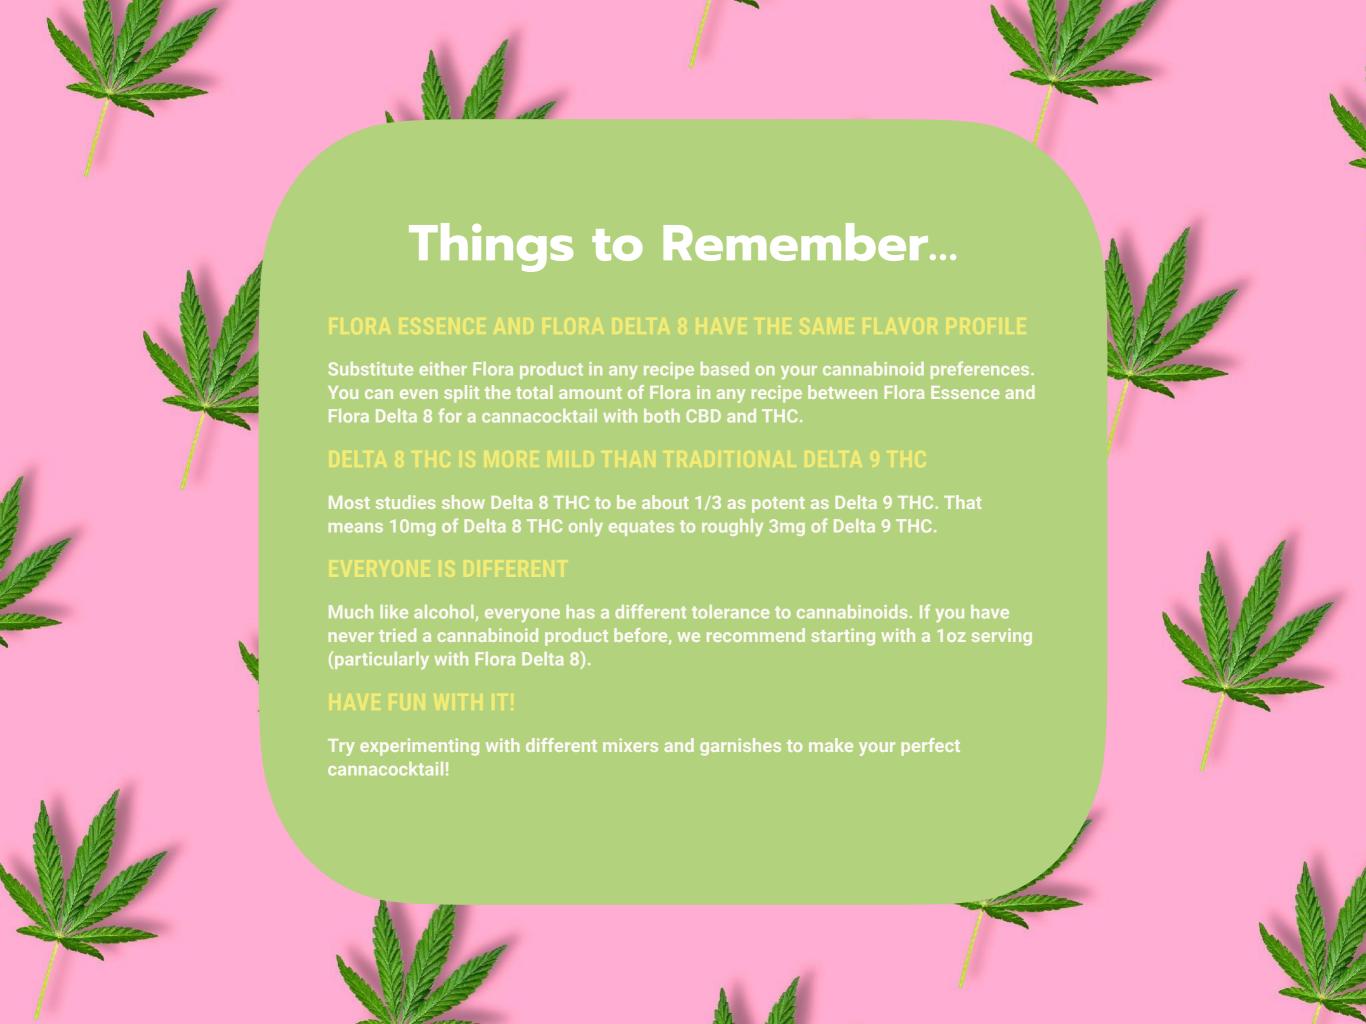

Whether you're sober curious looking for a new way to unwind with Flora Essence or someone who prefers the THC buzz of Flora Delta 8, we've dedicated ourselves to crafting products to make you feel included in the ritual of drinking without compromise. Our hemp-based alcohol alternatives are made with all natural ingredients and have **zero calories**, **zero sugar**, and **zero alcohol**. They are made with specially formulated nano isolates, so they readily dissolve in any recipe of your choosing.