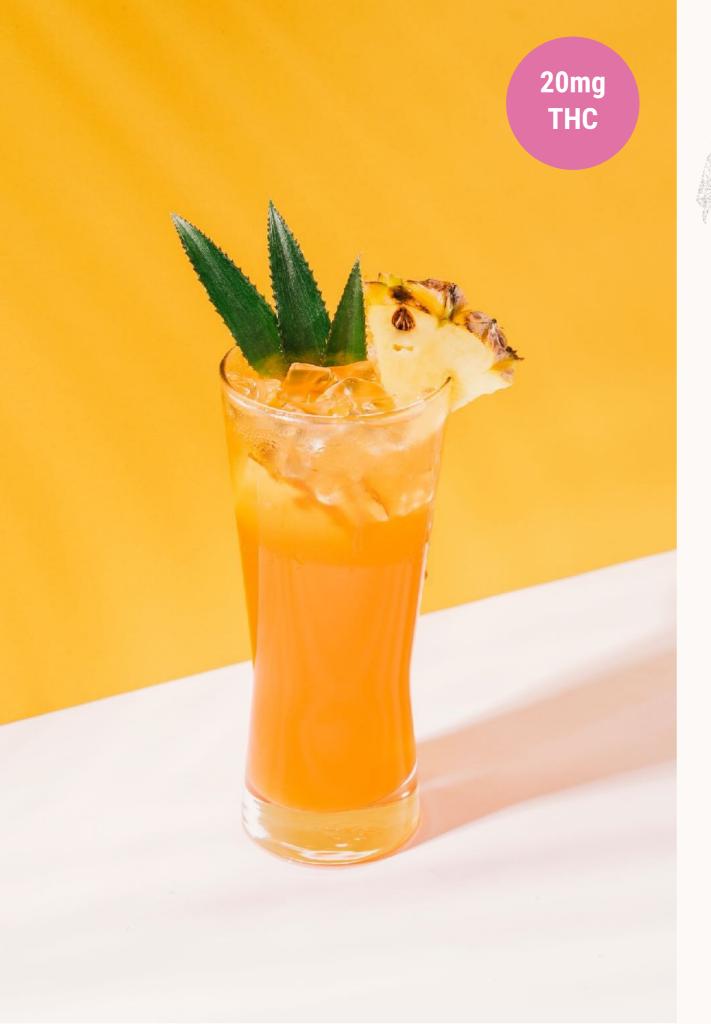

# Pineapple Express

20mg Delta 8 THC | 15 Calories

### **INGREDIENTS**

1 1/2 oz Flora Delta 83/4 oz Fresh Lime Juice3/4 oz Ginger Syrup1 oz Pineapple Juice

### **GLASSWARE**

Highball/Collins Glass

### **GARNISH**

Sliced Pineapple

#### **METHOD**

Combine all ingredients in a shaker with plenty of ice and shake hard to chill. Fine strain into a collins glass over ice and garnish with fresh pineapple slices.