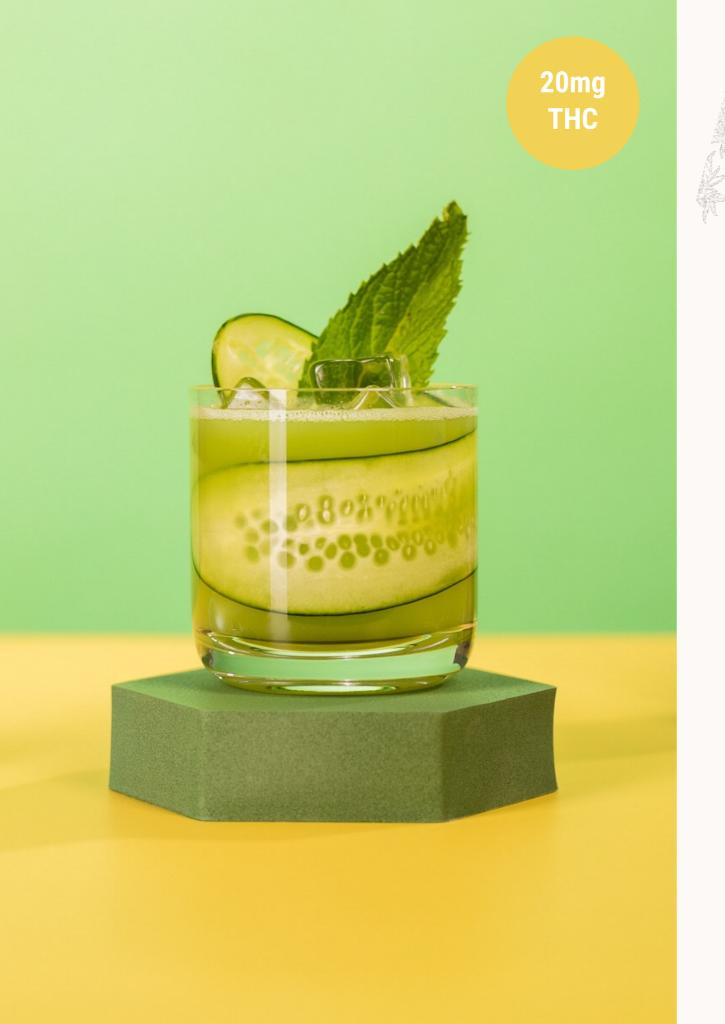

# **Daily Greens**

20mg Delta 8 THC | 20 Calories

### **INGREDIENTS**

1 1/2 oz Flora Essence3/4 oz Lime Juice3/4 oz Simple Syrup1 oz Cucumber Juice

### **GLASSWARE**

Rocks Glass

### **GARNISH**

Cucumber, Mint

### **METHOD**

Combine all ingredients in a shaker with ice and shake hard to chill. Strain into a rocks glass over ice. Garnishewith cucumber and fresh mint.