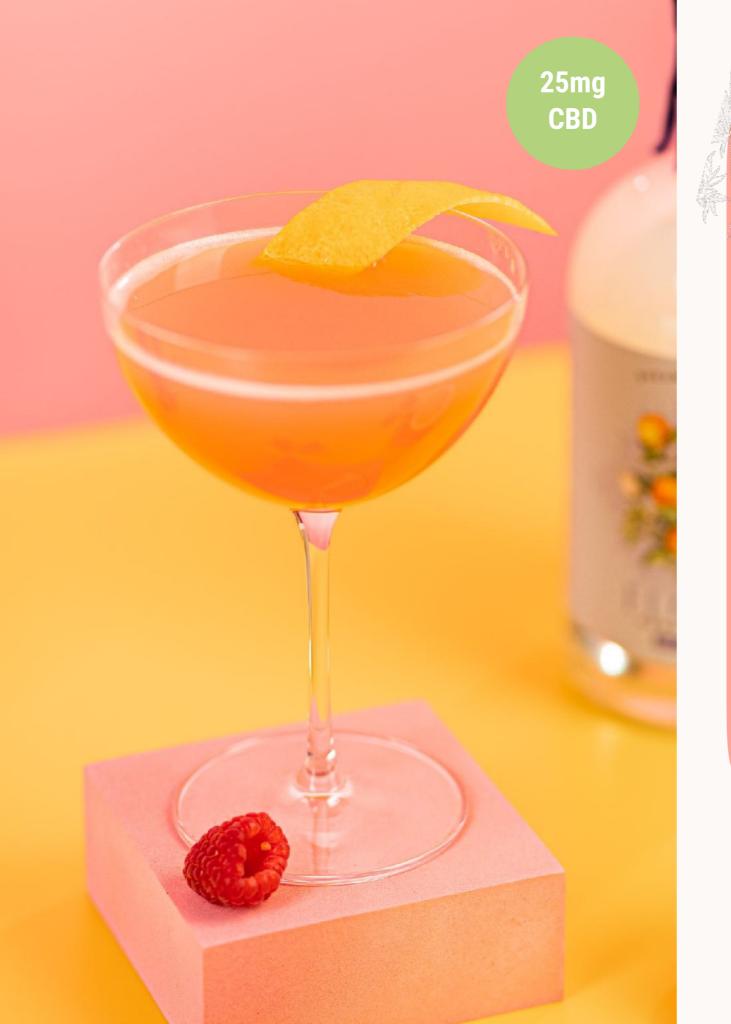

# Raspberry Chill

25mg CBD | 35 Calories

### **INGREDIENTS**

2 oz Flora Essence
3/4 oz Fresh Lemon Juice
3/4 oz Raspberry Syrup
1/4 oz Aquafaba (Chickpea Water)\*

### **GLASSWARE**

Martini/Coupe Glass

### **GARNISH**

Fresh Raspberries

### **METHOD**

Combine all ingredients in a shaker with plenty of ice.

Shake vigorously to chill. Fine strain into a chilled martini or coupe glass and garnish with fresh raspberries.

\*Believe it or not, chickpea water is a perfect vegan alternative to egg whites for producing foam in cocktails. Simply strain the juice from a can of chickpeas and you've got yourself aquafaba!