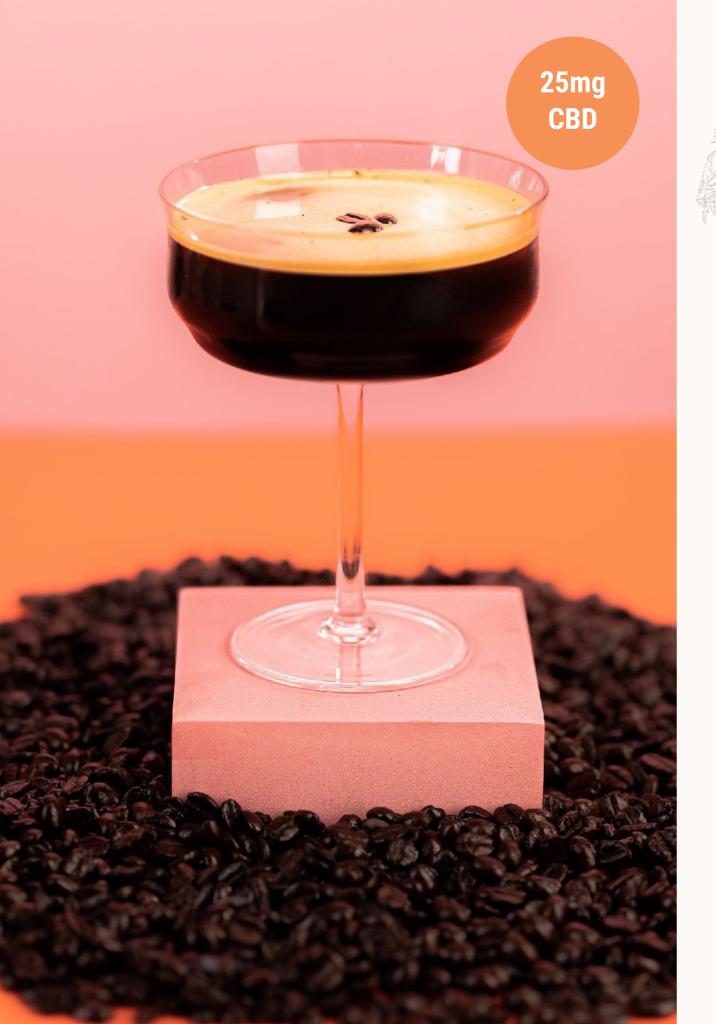

## **Espresso Martini**

25mg CBD | 45 Calories

#### **INGREDIENTS**

2 oz Flora Essence1 oz Espresso3/4 oz Simple Syrup

### **GLASSWARE**

Coupe/Martini

### **GARNISH**

Espresso Beans

#### **METHOD**

Add all ingredients to a cocktail shaker with ice and shake hard to chill. Strain into a martini or coupe glass, garnish with espresso beans, and serve.

The CBD in this Espresso martini helps alleviate the infamous jittery feeling that comes from caffeine.