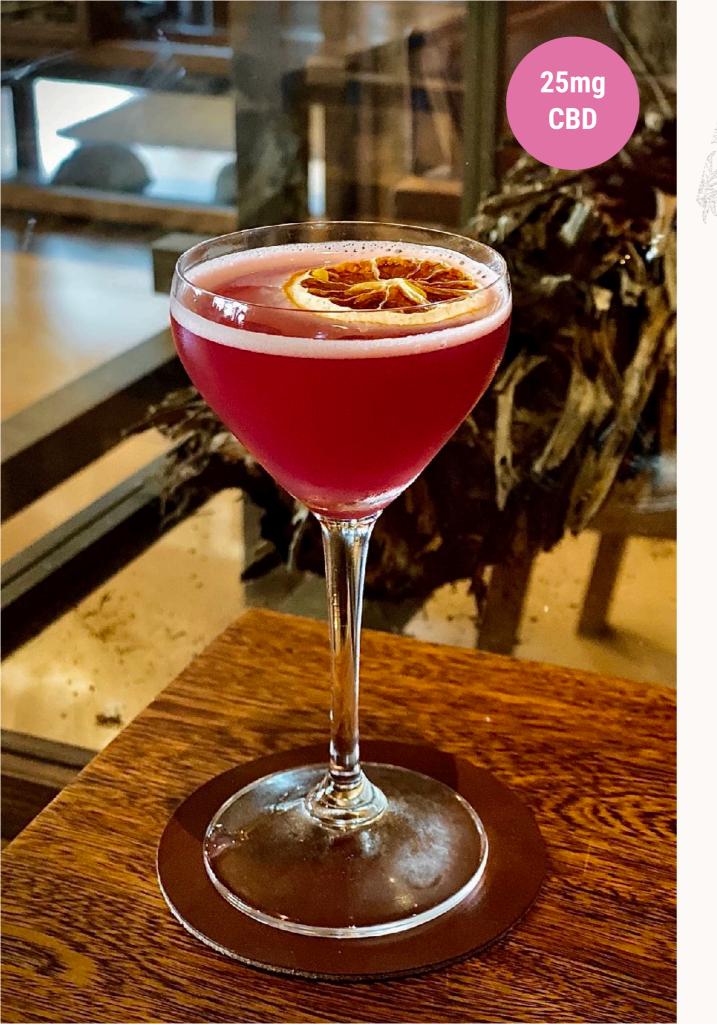

### **El Grito**

25mg CBD| 20 Calories

### **INGREDIENTS**

2 oz Flora Essence3/4 oz Fresh Lime Juice3/4 oz Hibiscus Serrano Syrup

### **GLASSWARE**

Coupe/Martini

### **GARNISH**

Dehydrated Lemon

### **METHOD**

Add all ingredients to a cocktail shaker with ice and shake vigorously to chill. Strain into a martini or coupe glass (or a Nick & Nora as pictured) garnish with a dehydrated lemon wheel, and serve.

Served at the acclaimed restaurant Tzuco in Chicago, this magenta-hued cocktail packs an unexpected punch of spiciness from Serrano peppers. Guests often remark how closely El Grito resembles a traditional cocktai; give it a try and tell us what you think!